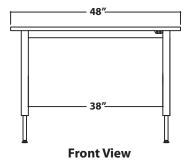

## Motorized, height adjustable table

| MODEL    | DIMENSIONS | ADJUSTMENT<br>RANGE | START/END<br>HEIGHT | LEG<br>SPAN |
|----------|------------|---------------------|---------------------|-------------|
| IN 4836L | 36" X 48"  | 12"                 | 24", 36"            | 38"         |
| IN 4848L | 48" X 48"  | 12″                 | 24", 36"            | 38"         |

### IN 4848L