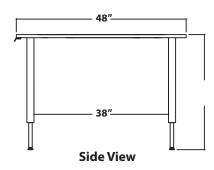

## Motorized, height adjustable table

| MODEL    | DIMENSIONS | ADJUSTMENT<br>RANGE | START/END<br>HEIGHT | LEG<br>SPAN |
|----------|------------|---------------------|---------------------|-------------|
| IN 4836L | 36" X 48"  | 12"                 | 24", 36"            | 38"         |
| IN 4848L | 48" X 48"  | 12″                 | 24", 36"            | 38"         |

36"-24"- 36" Adjustable **Side View** 

### IN 4848L