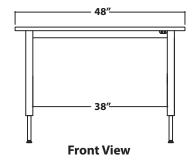

## Motorized, height adjustable table

| MODEL    | DIMENSIONS | ADJUSTMENT<br>RANGE | START/END<br>HEIGHT | LEG<br>SPAN |
|----------|------------|---------------------|---------------------|-------------|
| IN 4836L | 36" X 48"  | 12"                 | 24", 36"            | 38"         |
| IN 4848L | 48" X 48"  | 12″                 | 24", 36"            | 38"         |

### IN 4848L