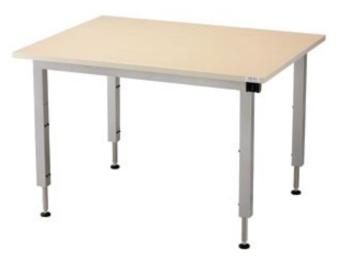

# **INFINITY TABLE**

## Motorized, height adjustable table

| MODEL    | DIMENSIONS | ADJUSTMENT<br>RANGE | START/END<br>HEIGHT | LEG<br>SPAN |
|----------|------------|---------------------|---------------------|-------------|
| IN 4836L | 36" X 48"  | 12"                 | 24", 36"            | 38"         |
| IN 4848L | 48" X 48"  | 12″                 | 24", 36"            | 38"         |

Multi-use table adapts for use in corporate, education, corporate and industrial ergonomics, or wheelchair accessible environments.

### **FEATURES**:

- Single surface table with vertical height adjustment for individual positioning or multiple user environments
- Push-button motorized adjustment throughout the specified range
- Push-button controls can be mounted on either side of table
- Durable laminate top or real wood veneer