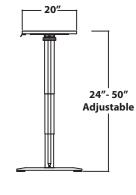

## Electric, height adjustable L-shape desk

| MODEL     | DIMENSIONS      | ADJUSTMENT<br>RANGE | START/END<br>HEIGHT | LEG<br>SPAN              |
|-----------|-----------------|---------------------|---------------------|--------------------------|
| VX 7230 L | 72"x70"x30",20" | 26″                 | 24", 50"            | Main, 57"<br>Return, 55" |

## **TECHNICAL DATA:**

- Standard table dimensions: 72" X 70" X 30", 20"
- Vertical adjustment range 24"-50"
- System operates on standard 110V, electric motor UL listed
- Extruded aluminum telescoping legs
- Base finish Graphite Silver
- Load capacity 450 lbs