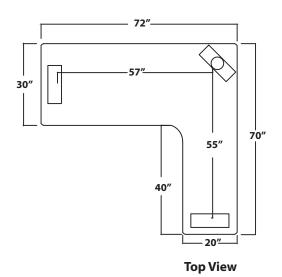

## Electric, height adjustable L-shape desk

| MODEL     | DIMENSIONS      | ADJUSTMENT<br>RANGE | START/END<br>HEIGHT | LEG<br>SPAN              |
|-----------|-----------------|---------------------|---------------------|--------------------------|
| VX 7230 L | 72"x70"x30",20" | 26″                 | 24", 50"            | Main, 57"<br>Return, 55" |

## **TECHNICAL DATA:**

- Standard table dimensions: 72" X 70" X 30", 20"
- Vertical adjustment range 24"-50"
- System operates on standard 110V, electric motor UL listed
- Extruded aluminum telescoping legs
- Base finish Graphite Silver
- Load capacity 450 lbs