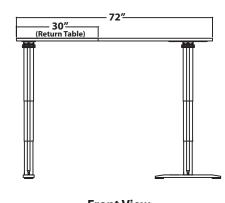

## Electric, height adjustable L-shape desk

| MODEL     | DIMENSIONS      | ADJUSTMENT<br>RANGE | START/END<br>HEIGHT | LEG<br>SPAN              |
|-----------|-----------------|---------------------|---------------------|--------------------------|
| VX 7230 L | 72"x70"x30",20" | 26″                 | 24", 50"            | Main, 57"<br>Return, 55" |

## **TECHNICAL DATA:**

- Standard table dimensions: 72" X 70" X 30", 20"
- Vertical adjustment range 24"-50"
- System operates on standard 110V, electric motor UL listed
- Extruded aluminum telescoping legs
- Base finish Graphite Silver
- Load capacity 450 lbs

**Side View**