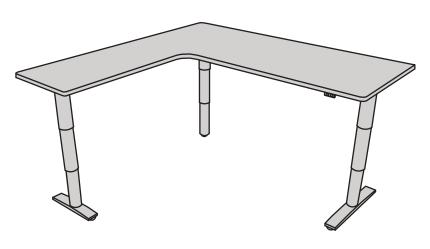

## **VOX™ L-DESK**

## Electric, height adjustable L-shape desk

| MODEL     | DIMENSIONS      | ADJUSTMENT<br>RANGE | START/END<br>HEIGHT | LEG<br>SPAN              |
|-----------|-----------------|---------------------|---------------------|--------------------------|
| VX 7230 L | 72"x70"x30",20" | 26″                 | 24", 50"            | Main, 57"<br>Return, 55" |

Computer workstation features smooth, quiet motorized adjustment with extra-low and extra-high height range. The Vox™ series is designed without a cross brace enabling maximum knee space.

## **FEATURES:**

- · L-shaped desk with vertical adjustment for individual positioning or multi-user environment
- · Push-button motorized adjustment throughout the specified range
- Push-button controls can be mounted on either side of table
- Durable laminate top or real wood veneer