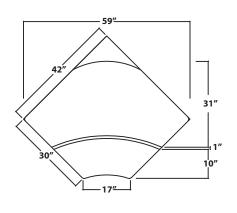

VOX™ CORNER OFFICE Electric, bi-level height adjustable workstation

| MODEL       | FRONT/REAR<br>DIMENSIONS | OVERALL<br>DIMENSION | ADJUSTMENT<br>RANGE | REAR<br>START/END<br>HEIGHT | LEG<br>SPAN |
|-------------|--------------------------|----------------------|---------------------|-----------------------------|-------------|
| VX 4230 CBL | 38" X 10"<br>59" X 31"   | 59" X 42"            | 26"                 | 24", 50"                    | 29"         |

## **TECHNICAL DATA:**

- Table dimensions: 59" x 42"
- Surface dimensions: 38" x 10", 59" x 31", front edge 17"
- · Powered rear surface vertical adjustment range 24" - 50"
- Front surface adjustment range 20" 57" (4" below, 7" above rear surface), with 15° +/- tilt
- · Front surface load 50lbs
- Rear surface load 265 lbs
- System operates on standard 110V
- Extruded aluminum telescoping legs
- Base finish Graphite Silver

**Top View** 

**Front View** 

**Side View**