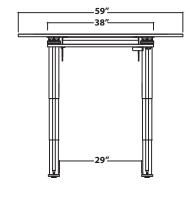

VOX™ CORNER OFFICE Electric, bi-level height adjustable workstation

| MODEL       | FRONT/REAR<br>DIMENSIONS | OVERALL<br>DIMENSION | ADJUSTMENT<br>RANGE | REAR<br>START/END<br>HEIGHT | LEG<br>SPAN |
|-------------|--------------------------|----------------------|---------------------|-----------------------------|-------------|
| VX 4230 CBL | 38" X 10"<br>59" X 31"   | 59" X 42"            | 26"                 | 24", 50"                    | 29"         |

## **TECHNICAL DATA:**

- Table dimensions: 59" x 42"
- Surface dimensions: 38" x 10", 59" x 31", front edge 17"
- · Powered rear surface vertical adjustment range 24" - 50"
- Front surface adjustment range 20" 57" (4" below, 7" above rear surface), with 15° +/- tilt
- · Front surface load 50lbs
- Rear surface load 265 lbs
- System operates on standard 110V
- Extruded aluminum telescoping legs
- Base finish Graphite Silver

**Top View** 

**Front View** 

**Side View**