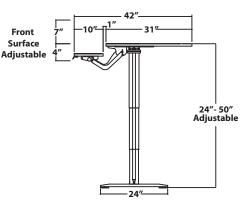

VOX™ CORNER OFFICE Electric, bi-level height adjustable workstation

| MODEL       | FRONT/REAR<br>DIMENSIONS | OVERALL<br>DIMENSION | ADJUSTMENT<br>RANGE | REAR<br>START/END<br>HEIGHT | LEG<br>SPAN |
|-------------|--------------------------|----------------------|---------------------|-----------------------------|-------------|
| VX 4230 CBL | 38" X 10"<br>59" X 31"   | 59" X 42"            | 26"                 | 24", 50"                    | 29"         |

## **TECHNICAL DATA:**

- Table dimensions: 59" x 42"
- Surface dimensions: 38" x 10", 59" x 31", front edge 17"
- · Powered rear surface vertical adjustment range 24" - 50"
- Front surface adjustment range 20" 57" (4" below, 7" above rear surface), with 15° +/- tilt
- · Front surface load 50lbs
- Rear surface load 265 lbs
- System operates on standard 110V
- Extruded aluminum telescoping legs
- Base finish Graphite Silver

**Top View** 

**Front View** 

**Side View**