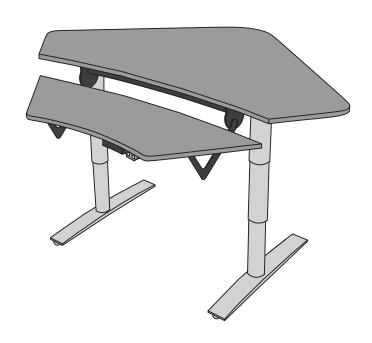

VOX™ CORNER OFFICE Electric, bi-level height adjustable workstation



| MODEL       | FRONT/REAR<br>DIMENSIONS | OVERALL<br>DIMENSION | ADJUSTMENT<br>RANGE | REAR<br>START/END<br>HEIGHT | LEG<br>SPAN |
|-------------|--------------------------|----------------------|---------------------|-----------------------------|-------------|
| VX 4230 CBL | 38" X 10"<br>59" X 31"   | 59" X 42"            | 26"                 | 24", 50"                    | 29"         |

Computer workstation features smooth, quiet motorized adjustment with extra-low and extra-high height range. The Vox™ series is designed without a cross brace enabling maximum knee space.

## **FEATURES:**

- Dual surface workstation with vertical height adjustment provides adjustability for individual positioning or multiple user environments
- Push-button powered rear surface, Lift-N-Lock front s