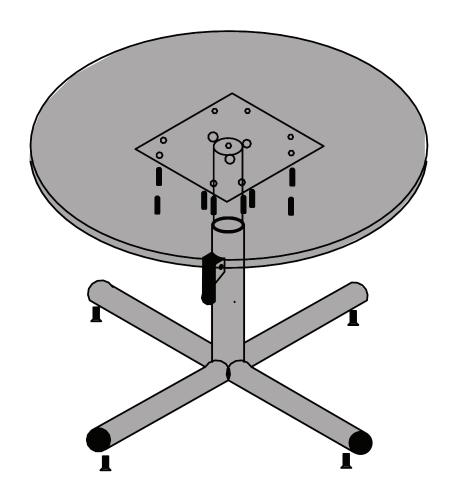

## **Assembly Instructions:**

- 1) Attach the X-base to the Column using the supplied Hex Head Bolt. Use a 3/4" socket wrench to tighten nut.
- 2) If Levelers or Casters are not installed, then thread supplied Levelers or Casters into the bottom of the X-Base.
- Attach tabletop to mounting plate using the supplied Pan Head Screws in the pre-drilled holes.