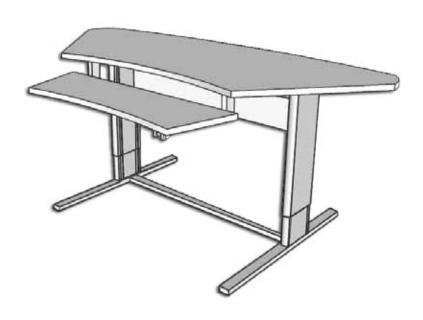

## **INFINITY COMMAND CENTER**

Motorized, bi-level console table with height adjustment

| MODEL | DIMENSIONS | ADJUSTMENT<br>RANGE | START/END<br>HEIGHT | LEG<br>SPAN |
|-------|------------|---------------------|---------------------|-------------|
| IN CC | 72" X 33"  | 12″                 | 27", 39"            | 40"         |

A "person-centered" design that offers a safe, comfortable, workspace for any occupation that is computer intensive.

## **FEATURES:**

- Dual surface workstation with vertical height adjustment for individual positioning or multiple user environments
- Push-button powered rear surface, Lift-N-Lock front surface
- Convenient curved design to maximize usable space
- Push-button controls can be mounted on either side
- Infinite height adjustment throughout the specified
- Durable laminate top