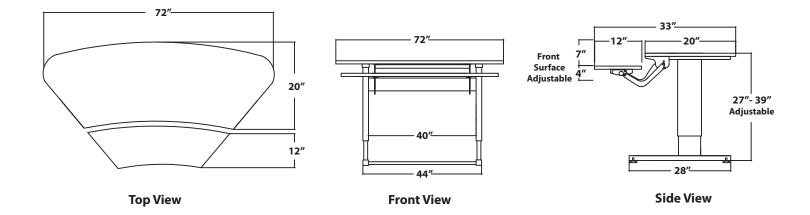

## **INFINITY COMMAND CENTER**

Motorized, bi-level console table with height adjustment

| MODEL | DIMENSIONS | ADJUSTMENT<br>RANGE | START/END<br>HEIGHT | LEG<br>SPAN |
|-------|------------|---------------------|---------------------|-------------|
| IN CC | 72" X 33"  | 12″                 | 27", 39"            | 40"         |

## **TECHNICAL DATA:**

- Standard table dimensions: 72" x 39"
- Powered rear surface vertical adjustment range 27"-39"
- Front surface adjustment range 23" 46" (4" below to 7" above rear surface)
- Front surface load 50 lbs.
- Rear surface load 500 lbs
- System operates on standard 110V
- Extruded aluminum telescoping legs
- Base finish Graphite Silver