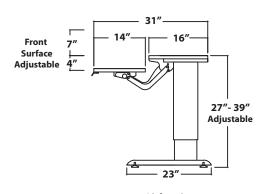

## TECHNICAL DATA:

- See chart for standard dimensions
- Powered rear surface vertical adjustment range 27" - 39"
- Front surface adjustment range 23" 46" (4" below, 7" above rear surface), with 15° +/- tilt
- Front surface load 50 lbs
- Rear surface load 500 lbs
- System operates on standard 110V, electric motor UL listed
- Extruded aluminum telescoping legs
- Base finish Graphite Silver

| MODEL        | FRONT/REAR<br>DIMENSION | OVERALL<br>DIMENSIONS | ADJUSTMENT<br>RANGE | REAR<br>START/END<br>HEIGHT | LEG<br>SPAN |
|--------------|-------------------------|-----------------------|---------------------|-----------------------------|-------------|
| IN 361416 BL | 36" X 14"<br>36" X 16"  | 36" X 31"             | 12"                 | 27", 39"                    | 28″         |
| IN 481416 BL | 48" X 14"<br>48" X 16"  | 48" X 31"             | 12"                 | 27", 39"                    | 32"         |
| IN 601416 BL | 60" X 14"<br>60" X 16"  | 60" X 31"             | 12"                 | 27", 39"                    | 46″         |