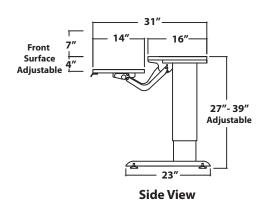

## TECHNICAL DATA:

- See chart for standard dimensions
- Powered rear surface vertical adjustment range 27" - 39"
- Front surface adjustment range 23" 46" (4" below, 7" above rear surface), with 15° +/- tilt
- Front surface load 50 lbs
- Rear surface load 500 lbs
- System operates on standard 110V, electric motor UL listed
- Extruded aluminum telescoping legs
- Base finish Graphite Silver

| MODEL        | FRONT/REAR<br>DIMENSION | OVERALL<br>DIMENSIONS | ADJUSTMENT<br>RANGE | REAR<br>START/END<br>HEIGHT | LEG<br>SPAN |
|--------------|-------------------------|-----------------------|---------------------|-----------------------------|-------------|
| IN 361416 BL | 36" X 14"<br>36" X 16"  | 36" X 31"             | 12"                 | 27", 39"                    | 28″         |
| IN 481416 BL | 48" X 14"<br>48" X 16"  | 48" X 31"             | 12"                 | 27", 39"                    | 32"         |
| IN 601416 BL | 60" X 14"<br>60" X 16"  | 60" X 31"             | 12"                 | 27", 39"                    | 46″         |