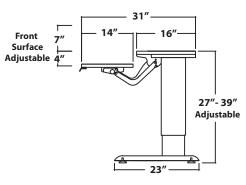

## TECHNICAL DATA:

- See chart for standard dimensions
- Powered rear surface vertical adjustment range 27" - 39"
- Front surface adjustment range 23" 46" (4" below, 7" above rear surface), with 15° +/- tilt
- Front surface load 50 lbs
- Rear surface load 500 lbs
- System operates on standard 110V, electric motor UL listed
- Extruded aluminum telescoping legs
- Base finish Graphite Silver

| MODEL        | FRONT/REAR<br>DIMENSION | OVERALL<br>DIMENSIONS | ADJUSTMENT<br>RANGE | REAR<br>START/END<br>HEIGHT | LEG<br>SPAN |
|--------------|-------------------------|-----------------------|---------------------|-----------------------------|-------------|
| IN 361416 BL | 36" X 14"<br>36" X 16"  | 36" X 31"             | 12"                 | 27", 39"                    | 28″         |
| IN 481416 BL | 48" X 14"<br>48" X 16"  | 48" X 31"             | 12"                 | 27", 39"                    | 32"         |
| IN 601416 BL | 60" X 14"<br>60" X 16"  | 60" X 31"             | 12"                 | 27", 39"                    | 46″         |