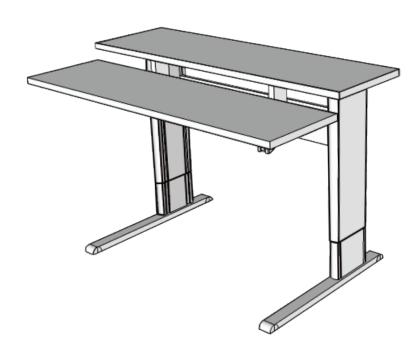

# Motorized, bi-level height adjustable workstation

Sit-to-stand workstations and desks bring the desirable convenience of powered adjustment to everyone.

#### **FEATURES:**

- Dual surface workstation with vertical height adjustment for individual positioning or multiple user environments
- Push-button powered rear surface, Lift-N-Lock front surface
- Push-button controls mount on either side
- Infinite height adjustment throughout the specified range
- Durable laminate top

## TECHNICAL DATA:

- See chart for standard dimensions
- Powered rear surface vertical adjustment range 27" - 39"
- Front surface adjustment range 23" 46" (4" below, 7" above rear surface), with 15° +/- tilt
- Front surface load 50 lbs
- Rear surface load 500 lbs
- System operates on standard 110V, electric motor UL listed
- Extruded aluminum telescoping legs
- Base finish Graphite Silver