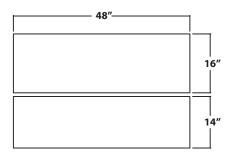

| MODEL        | FRONT/REAR<br>DIMENSION | OVERALL<br>DIMENSIONS | ADJUSTMENT<br>RANGE | REAR<br>START/END<br>HEIGHT | LEG<br>SPAN |
|--------------|-------------------------|-----------------------|---------------------|-----------------------------|-------------|
| IN 361416 BL | 36" X 14"<br>36" X 16"  | 36" X 31"             | 12"                 | 27", 39"                    | 28″         |
| IN 481416 BL | 48" X 14"<br>48" X 16"  | 48" X 31"             | 12"                 | 27", 39"                    | 32"         |
| IN 601416 BL | 60" X 14"<br>60" X 16"  | 60" X 31"             | 12"                 | 27", 39"                    | 46″         |

## IN 4830 BL

**Top View** 

**Front View** 

**Side View** 

**Top View** 

**Front View** 

**Side View**