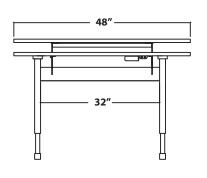

| MODEL        | FRONT/REAR<br>DIMENSION | OVERALL<br>DIMENSIONS | ADJUSTMENT<br>RANGE | REAR<br>START/END<br>HEIGHT | LEG<br>SPAN |
|--------------|-------------------------|-----------------------|---------------------|-----------------------------|-------------|
| IN 361416 BL | 36" X 14"<br>36" X 16"  | 36" X 31"             | 12"                 | 27", 39"                    | 28″         |
| IN 481416 BL | 48" X 14"<br>48" X 16"  | 48" X 31"             | 12"                 | 27", 39"                    | 32"         |
| IN 601416 BL | 60" X 14"<br>60" X 16"  | 60" X 31"             | 12"                 | 27", 39"                    | 46″         |

## IN 4830 BL

**Top View** 

**Front View** 

**Side View** 

**Top View** 

**Front View** 

**Side View**