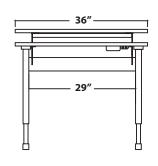

| MODEL        | FRONT/REAR<br>DIMENSION | OVERALL<br>DIMENSIONS | ADJUSTMENT<br>RANGE | REAR<br>START/END<br>HEIGHT | LEG<br>SPAN |
|--------------|-------------------------|-----------------------|---------------------|-----------------------------|-------------|
| IN 361416 BL | 36" X 14"<br>36" X 16"  | 36" X 31"             | 12"                 | 27", 39"                    | 28″         |
| IN 481416 BL | 48" X 14"<br>48" X 16"  | 48" X 31"             | 12"                 | 27", 39"                    | 32"         |
| IN 601416 BL | 60" X 14"<br>60" X 16"  | 60" X 31"             | 12"                 | 27", 39"                    | 46″         |

#### IN 3630 BL

**Top View** 

**Front View** 