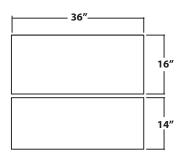

| MODEL        | FRONT/REAR<br>DIMENSION | OVERALL<br>DIMENSIONS | ADJUSTMENT<br>RANGE | REAR<br>START/END<br>HEIGHT | LEG<br>SPAN |
|--------------|-------------------------|-----------------------|---------------------|-----------------------------|-------------|
| IN 361416 BL | 36" X 14"<br>36" X 16"  | 36" X 31"             | 12"                 | 27", 39"                    | 28″         |
| IN 481416 BL | 48" X 14"<br>48" X 16"  | 48" X 31"             | 12"                 | 27", 39"                    | 32"         |
| IN 601416 BL | 60" X 14"<br>60" X 16"  | 60" X 31"             | 12"                 | 27", 39"                    | 46″         |

#### IN 3630 BL

**Top View** 

**Front View** 