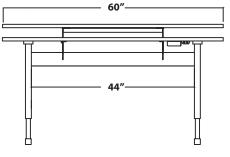

| MODEL        | FRONT/REAR<br>DIMENSION | OVERALL<br>DIMENSIONS | ADJUSTMENT<br>RANGE | REAR<br>START/END<br>HEIGHT | LEG<br>SPAN |
|--------------|-------------------------|-----------------------|---------------------|-----------------------------|-------------|
| IN 361416 BL | 36" X 14"<br>36" X 16"  | 36" X 31"             | 12"                 | 27", 39"                    | 28″         |
| IN 481416 BL | 48" X 14"<br>48" X 16"  | 48" X 31"             | 12"                 | 27", 39"                    | 32"         |
| IN 601416 BL | 60" X 14"<br>60" X 16"  | 60" X 31"             | 12"                 | 27", 39"                    | 46″         |

#### IN 3630 BL

**Top View** 

**Front View** 