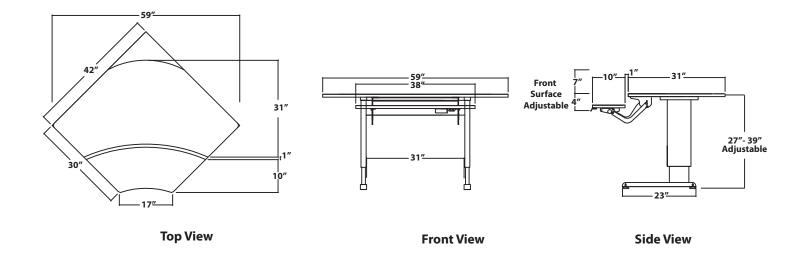

## **INFINITY CORNER OFFICE**

Motorized, bi-level height adjustable workstation

| MODEL       | FRONT/REAR<br>DIMENSIONS | OVERALL<br>DIMENSION | ADJUSTMENT<br>RANGE | REAR<br>START/END<br>HEIGHT | LEG<br>SPAN |
|-------------|--------------------------|----------------------|---------------------|-----------------------------|-------------|
| IN 4230 CBL | 38" X 10"<br>59" X 31"   | 59" X 42"            | 12"                 | 27", 39"                    | 31″         |

## **TECHNICAL DATA:**

- Standard table dimensions: 59" x 42"
- Powered rear surface vertical adjustment range 27"-39"
- Front surface adjustment range 27" 39" (4" below to 7" above rear surface)
- Front surface load 50 lbs.
- Rear surface load 500 lbs
- · System operates on standard 110V
- Extruded aluminum telescoping legs
- · Base finish Graphite Silver