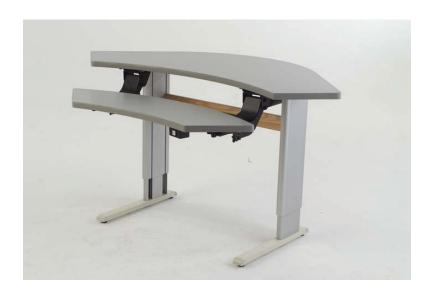

## **INFINITY CORNER OFFICE**

Motorized, bi-level height adjustable workstation

| MODEL       | FRONT/REAR<br>DIMENSIONS | OVERALL<br>DIMENSION | ADJUSTMENT<br>RANGE | REAR<br>START/END<br>HEIGHT | LEG<br>SPAN |
|-------------|--------------------------|----------------------|---------------------|-----------------------------|-------------|
| IN 4230 CBL | 38" X 10"<br>59" X 31"   | 59" X 42"            | 12"                 | 27", 39"                    | 31″         |

## **FEATURES:**

- Dual surface workstation with vertical height adjustment for individual positioning or multiple user environments
- Push-button powered rear surface, Lift-N-Lock front
- Convenient curved design to maximize usable space
- Push-button controls can be mounted on either side
- Infinite height adjustment throughout the specified
- Durable laminate top