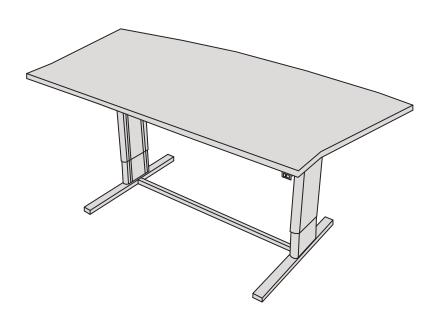

INFINITY COMMAND CENTER 7234
Expansive single surface console with powered adjustment

| MODEL      | DIMENSIONS | ADJUSTMENT<br>RANGE | START/END<br>HEIGHT | LEG<br>SPAN |
|------------|------------|---------------------|---------------------|-------------|
| IN CC 7234 | 72″X 34"   | 12″                 | 27", 39"            | 40"         |

Large height-adjustable table designed for applications that require simultaneous use of computer monitors for up to two people.

## **FEATURES:**

- Single surface height adjustment for individual positioning or multi-user environment
- · Straight edge at front is ideal for instructor-student situations, or two people working independently
- Smooth, quiet, motorized adjustment facilitates sit-to-stand functionality
- Optional CPU Holder accessory mounts on right or left side
- Push-button powered adjustment, controls can be mounted on either side of table
- · Infinite height adjustment throughout the specified range
- Durable laminate top