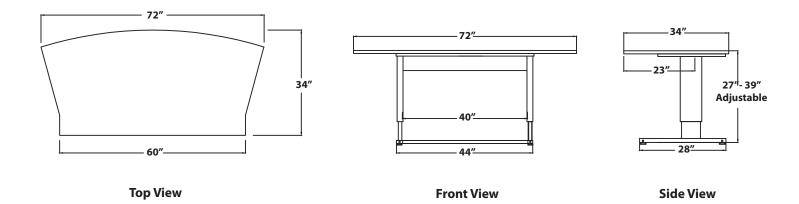

INFINITY COMMAND CENTER 7234
Expansive single surface console with powered adjustment

| MODEL      | DIMENSIONS | ADJUSTMENT<br>RANGE | START/END<br>HEIGHT | LEG<br>SPAN |
|------------|------------|---------------------|---------------------|-------------|
| IN CC 7234 | 72″X 34"   | 12″                 | 27", 39"            | 40"         |

## **TECHNICAL DATA:**

- Standard table dimensions: 72" x 34"
- Other widths and lengths available upon request
- Powered adjustment range 27"- 39"
- Total load capacity 450 lbs
- System operates on standard 110V
- Extruded aluminum telescoping legs
- Base finish Graphite Silver